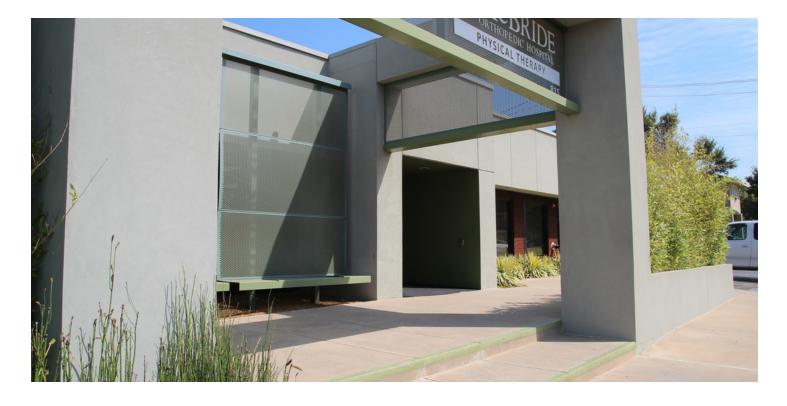

#### PROPERTY OVERVIEW

This Midtown Property was completely remodeled in 2011, and houses two tenants. The building is constructed of span steel, stained brick and portions finished with a sage green stucco overlay. A generous window line illuminates the physical therapy space along with an artistic use of expanded metal, and back-lit signage. The landscaping is dramatic featuring bamboo, horsetail, spirea, and persian lavender in isolated beds. Parking is free surface with adequate handicapped accessibility.