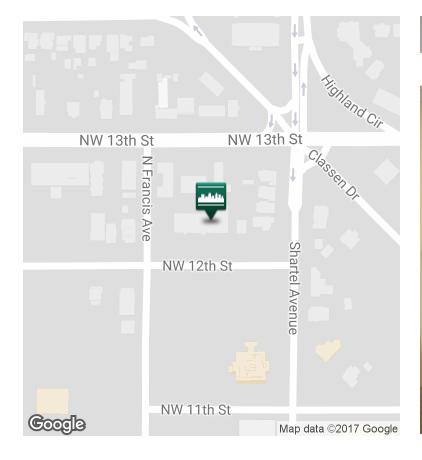

#### LOCATION OVERVIEW

This building and location typify the re-generation of the Midtown District. Fine dining, casual restaurants and entertainment locations are all within walking distance. Medical provider access is plentiful and in close proximity to the Premises. McBride Clinic, St Anthony's Medical Complex, Pasteur Medical Building and the Heart Hospital are all within a 1 block radius. Approximately 1 mile to the east is the Curahealth long term care facility, and another mile is the OU Medical Research facility along with the VA Hospital complex and the Children's Hospital.