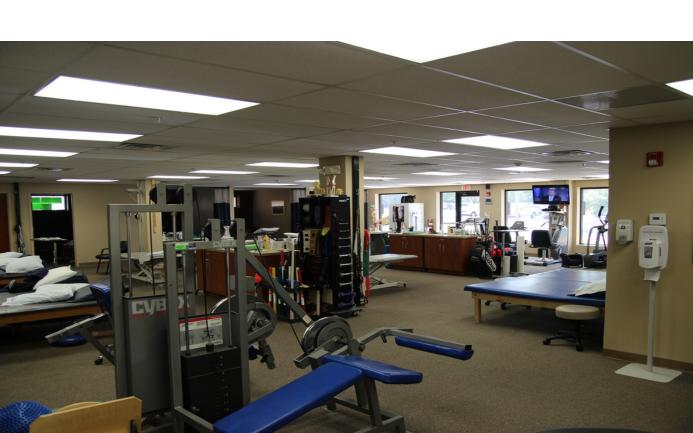

### OFFICE SPACE NOW AVAILABLE

| Available SF:      | ±7,529 SF                       |
|--------------------|---------------------------------|
| Sub-Lease Rate:    | \$16.94 SF/yr (NNN)             |
| Sub-Term Remaining | Expires the end of August, 2018 |
| Building Size:     | ±12,065 SF                      |
| Building Class:    | А                               |
| Year Built:        | 1971                            |
| Renovated:         | 2011                            |
| Market:            | CBD                             |
| Sub Market:        | Midtown                         |
| Cross Streets:     | 12th & Shartel Avenue           |

#### PROPERTY OVERVIEW

This Midtown Property was completely remodeled in 2011, and houses two tenants. The building is constructed of span steel, stained brick and portions finished with a sage green stucco overlay. A generous window line illuminates the physical therapy space along with an artistic use of expanded metal, and back-lit signage. The landscaping is dramatic featuring bamboo, horsetail, spirea, and persian lavender in isolated beds. Parking is free surface with adequate handicapped accessibility.